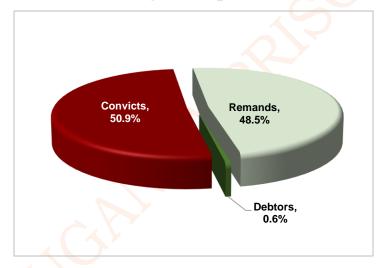

#### 1.2. Percentage composition of remands, convicts and debtors

Figure 1: Composition of Prisons population