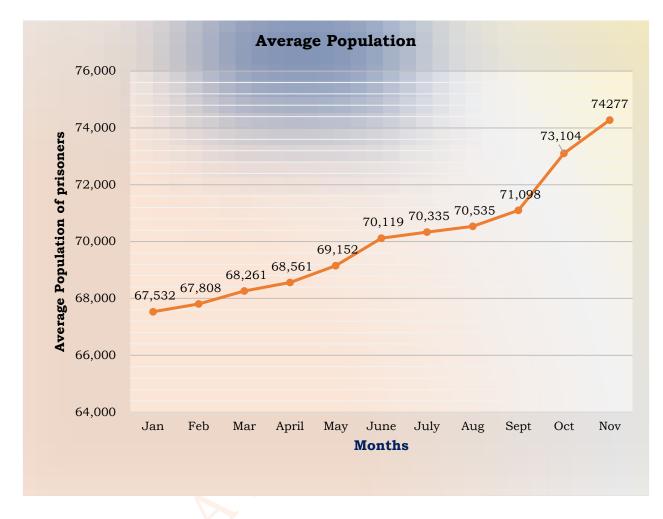

## **1.3. Monthly Population Trend of Prisoners (January to November, 2022)**

*Figure 2:* Trend of prisoners' population growth for the period of January - November 2022