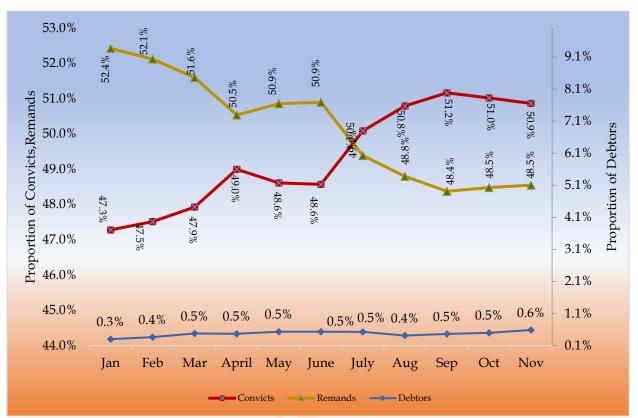

# 1.4. Population Composition Trends for Convicts, Remands, and Debtors for the period January to November, 2022

Figure 3: Monthly composition trends of convicts, remands, and debtors