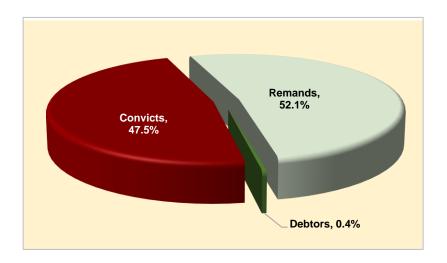

## 1.2. Percentage composition of remands, convicts and debtors

**Figure 1:** Composition of Prisons population