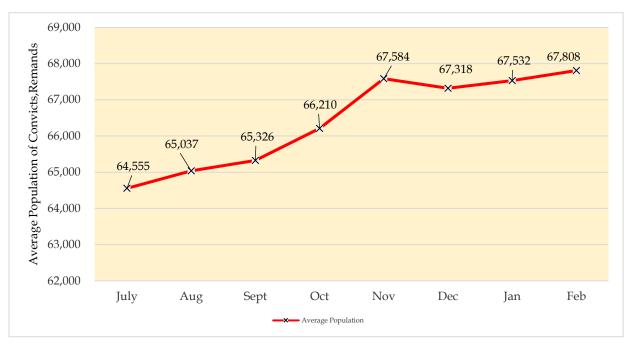

## 1.3. Monthly Population Trends of Prisoners (July, 2021 to February, 2022)

Figure 1: Monthly population Trend of prisoners