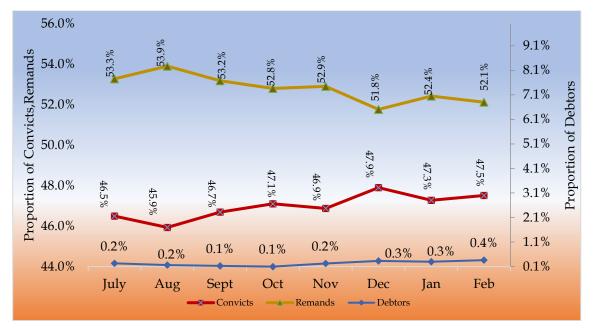

# 1.1. Population Composition Trends for Convicts, Remands, and Debtors for the period July, 2021 to February, 2022

Figure 2: Monthly composition trends of convicts, remands, and debtors