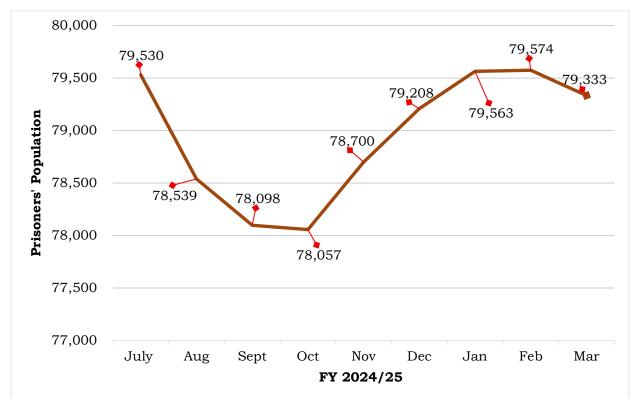

#### 1.3. Monthly Prisoners' Population Trend from July, 2024 to

#### March, 2025

1.4. Population Composition Trends for Convicts, Remands, and Debtors from July, 2024 to March, 2025.

*Figure 3*: Monthly composition trends of convicts, remands, and debtors.