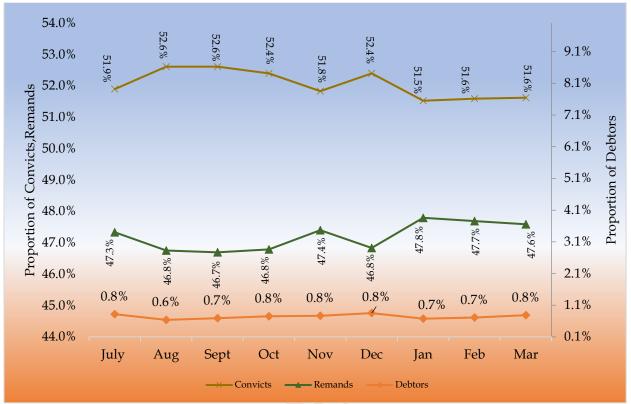

#### March, 2025

1.4. Population Composition Trends for Convicts, Remands, and Debtors from July, 2024 to March, 2025.

*Figure 3*: Monthly composition trends of convicts, remands, and debtors.