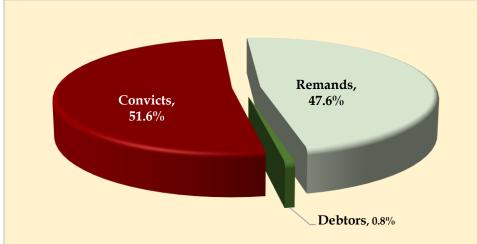

# 1.2. Percentage composition of remands, convicts and debtors for the month of March, 2025.

Figure 1: Composition of Prisoners' population